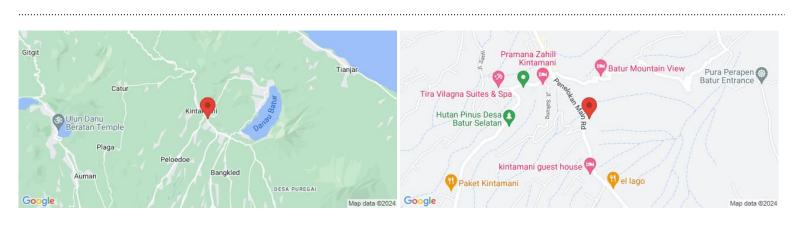

# **GD&ASSOCIATES**

| OVERVIEW                         | NEARBY |
|----------------------------------|--------|
| REGULAR-LAND                     |        |
| OWNERSHIP: LEASEHOLD             |        |
| LAND SIZE: 1,350 sqm / 13.50 are |        |
| PLOT DIMENSION: 41 X 33 METERS   |        |
| VIEWS: MOUNT BATUR               |        |
| PAYMENT TERM: NO                 |        |
| SPATIAL PLAN: RESIDENTIAL        |        |
| CLASSIFICATION: RESIDENTIAL      |        |
|                                  |        |
|                                  |        |

Located in the crater of an ancient stratovolcano in Bali, the land sits at the highest point in Kintamani, providing breathtaking views above the clouds. It is one of Bali island's most underrated areas, with volcanoes, hot springs, fresh mountain air, and lake views.