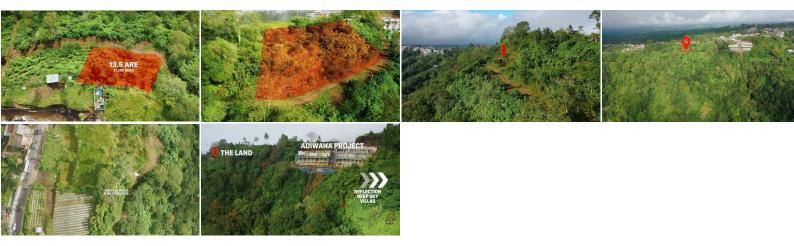

### 13.5 ARE PLOT WITH STUNNING VIEWS

KINTAMANI, BANGLI

| price usd<br>usd 1,000                  | price idr<br>idr 7,000,000       | ownership<br>Leasehold | period<br>58 years          |
|-----------------------------------------|----------------------------------|------------------------|-----------------------------|
| LAND SIZE +/-<br>1,350 sqm<br>13.50 are | PLOT DIMENSION<br>41 x 33 meters |                        | spatial plan<br>Residential |
| CLASSIFICATION<br><i>Residential</i>    | views<br>Mount Ba                | ıtur                   |                             |

Located in the crater of an ancient stratovolcano in Bali, the land sits at the highest point in Kintamani, providing breathtaking views above the clouds. It is one of Bali island's most underrated areas, with volcanoes, hot springs, fresh mountain air, and lake views.

Great plot for development or 1 residential home.