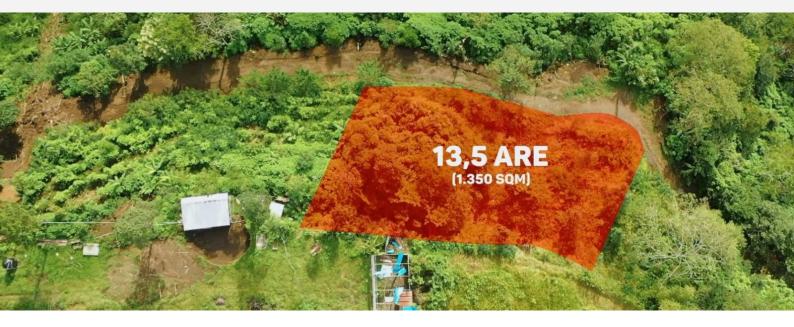

### 13.5 ARE PLOT WITH STUNNING VIEWS

KINTAMANI, BANGLI

| price usd<br>usd 1,000                  | price idr<br>idr 7,000,000       | ownership<br>Leasehold | period<br>58 years          |
|-----------------------------------------|----------------------------------|------------------------|-----------------------------|
| LAND SIZE +/-<br>1,350 sqm<br>13.50 are | PLOT DIMENSION<br>41 x 33 meters |                        | spatial plan<br>Residential |
| CLASSIFICATION<br><i>Residential</i>    | views<br>Mount Ba                | ıtur                   |                             |

Located in the crater of an ancient stratovolcano in Bali, the land sits at the highest point in Kintamani, providing breathtaking views above the clouds. It is one of Bali island's most underrated areas, with volcanoes, hot springs, fresh mountain air, and lake views.

Great plot for development or 1 residential home.